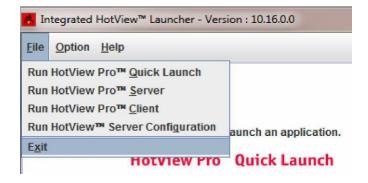

If your HotView Pro Server does not have a Management license, refer to the following:

Then select Manage Licensed HotPort Nodes from the Option tab
of your Integrated HotView Launcher

2. Select File and